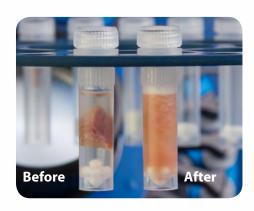

Omni lysing tubes are ideally suited for nucleic acid, drug, protein, enzyme, and virus extractions.

Sample: 50 mg mouse heart; Tube: 2 mL; Beads: 2.8 mm ceramic; Buffer: 1 mL H2O; Settings: High, 2 x 30 sec. with 10 sec. pause