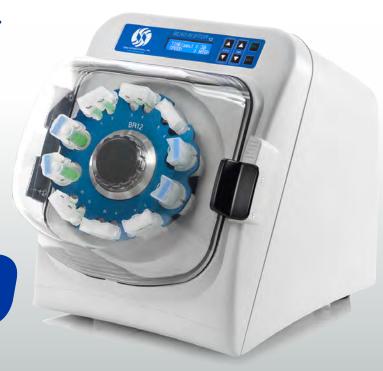

## Bead Ruptor 12

BEAD MILL HOMOGENIZER

**ORDER NO. 19-050** 

Processing Range: 25 µL to 6 mL

Power Rating: 100-230 VAC/50-60 Hz

**Dimensions:** 

12" W x 17" D x 14.5" H

Weight: 24 kg (54 lbs.)
Compliance: CE

Run Time: 1 - 99 seconds

Programs: 1 Cycles: 1

Performance Range: 3 m/s - 5 m/s in increments of 1 m/s

### includes Tube Carriage for 2 mL and 7 mL tubes

- > Holds 12 x 2 mL or 0.5 mL tubes, and/or 4 x 7 mL tubes
- > Includes semi-permanent ring and assembly tools

## Omni Bead Ruptor 12 is ideally suited for:

- > Homogenizing up to 16 samples in seconds
- Reproducible extraction of proteins and nucleic acids
- > Simultaneously processing 12 x 2 mL, 4 x 1.5 mL, and 4 x 7 mL samples