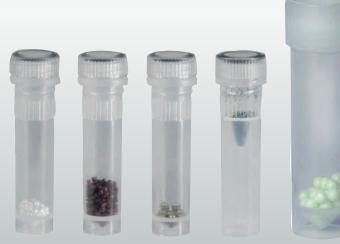

# Omni offers a selection of Beads and Tubes for ultimate versatility

A variety of bead media are available for different sample types. Omni's various tube sizes fit a range of sample volumes. With the Bead Ruptor's vigorous and uniform shaking, all samples are consistently homogenized.

### A selection of our best-selling Bead Kits:

| 2 mL PRE-FILLED BEAD MILL TUBES                                        | ORDER NO.                  |
|------------------------------------------------------------------------|----------------------------|
| Hard Tissue Grinding Mix, 2 mL                                         | 19-620                     |
| Micro-organism Lysing Mix, 2 mL                                        | 19-621                     |
| Soft Tissue Homogenizing Mix, 2 mL                                     | 19-627                     |
| Hard Tissue Homogenizing Mix, 2 mL                                     | 19-628                     |
|                                                                        |                            |
| 7 ml DRE-FILLED READ MILL TURES                                        | OPDED NO                   |
| 7 mL PRE-FILLED BEAD MILL TUBES  Soft Tissue Homogenizing Mix, 7 mL    | <b>ORDER NO.</b><br>19-677 |
|                                                                        | 01122111101                |
| 3 3 .                                                                  | 19-677                     |
| Soft Tissue Homogenizing Mix, 7 mL  Hard Tissue Homogenizing Mix, 7 mL | 19-677<br>19-678           |