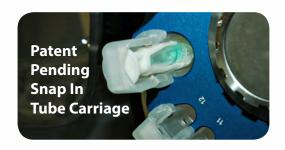

#### 30 mL Tube Carriage Kit ORDER NO. 19-345-035

- > 6 x 30 mL tubes
- Patent pending snap-in tube carriage for 30 mL samples. Kit includes tube carriage and lock ring.

#### 50 mL Tube Carriage Kit ORDER NO. 19-345-050

- > 3 x 50 mL tubes
- Patent pending snap-in tube carriage for 50 mL samples. Kit includes tube carriage and lock ring.

Processing Range: 25 μL to 50 mL Power Rating: 100-230 VAC/50-60 Hz Dimensions: 15" W x 17" D x 13" H