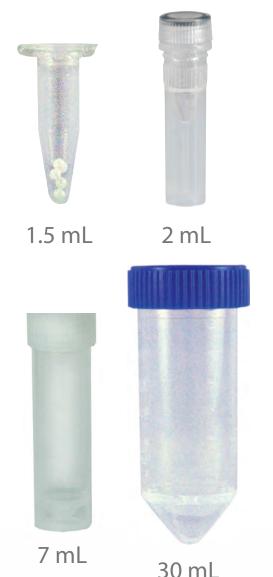

### 1.5 mL Microtube Carriage Kit ORDER NO. 19-010-310S

- > 24 x 1.5 mL microtubes
- Includes Bead Ruptor Finger Plate that holds the 1.5 mL microtubes firmly in place during processing.

### 2 mL Tube Carriage Kit ORDER NO. 19-010-310

- > 24 x 2 mL or 24 x 0.5 mL skirted tubes
- > Includes Bead Ruptor Finger Plate that holds the 2 mL tubes firmly in place during processing.

### 7 mL Tube Carriage Kit ORDER NO. 19-010-320

- > 12 x 7 mL tubes
- > Includes Bead Ruptor Finger Plate that holds the 7 mL tubes firmly in place during processing.

#### 30 mL Tube Carriage Kit ORDER NO. 19-345-035

- > 6 x 30 mL tubes
- Patent pending snap-in tube carriage for 30 mL samples. Kit includes tube carriage and lock ring.