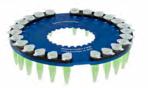

### 96 Strip Well Tube Carriage Kit ORDER NO. 19-010-330

- > 96 x 1.2 mL strip well tubes
- Includes tube carriage that holds the 1.2 mL strip well tubes firmly in place during processing.