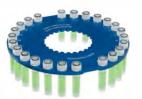

### 1.5 mL Microtube Carriage Kit ORDER NO. 19-010-310S

- > 24 x 1.5 mL microtubes
- Includes Bead Ruptor Finger Plate that holds the 1.5 mL microtubes firmly in place during processing.

### 2 mL Tube Carriage Kit ORDER NO. 19-010-310

- > 24 x 2 mL or 24 x 0.5 mL skirted tubes
- > Includes Bead Ruptor Finger Plate that holds the 2 mL tubes firmly in place during processing.