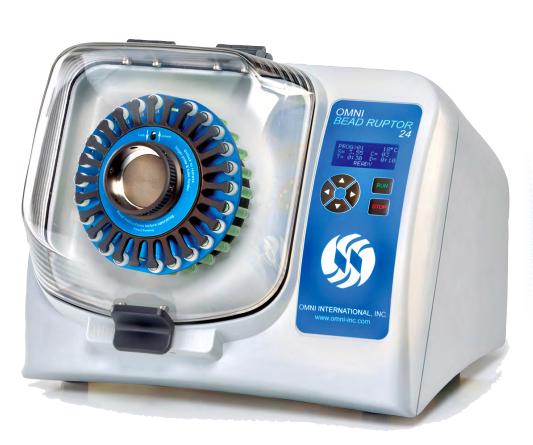

## Bead Ruptor 24

BEAD MILL HOMOGENIZER

**ORDER NO. 19-040** 

Weight: 29 kg (65 lbs.)

Compliance: CE
Run Time: 1 s - 9:59 m

Programs: 99 Cycles: 1-10

**Performance Range:** 0.8 m/s - 8 m/s in increments of 0.15 m/s

## Omni Bead Ruptor 24 is ideally suited for:

- > DNA/RNA extraction
- > Tissue homogenization
- > Enzyme isolation
- > Protein purification
- Food safety testing
- > Drug detections
- > qPCR, RT-PCR, electrophoresis, mass spectrometry

Quickly disrupt the toughest samples — including tissues, hair, teeth, bone and skin