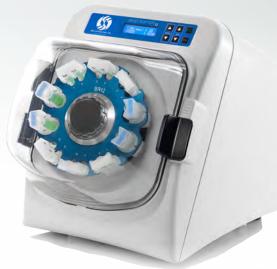

## Bead Ruptor 24

BEAD MILL HOMOGENIZER

**ORDER NO. 19-040** 

## Omni Bead Ruptor 24 is ideally suited for:

- > DNA/RNA extraction
- > Tissue homogenization
- > Enzyme isolation
- > Protein purification
- Food safety testing
- > Drug detections
- > qPCR, RT-PCR, electrophoresis, mass spectrometry

Quickly disrupt the toughest samples — including tissues, hair, teeth, bone and skin