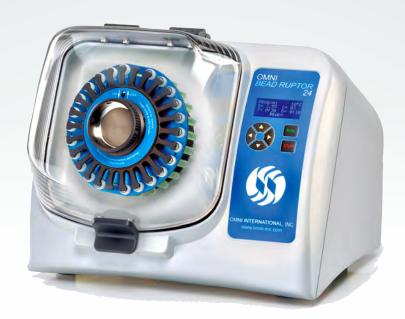

## Bead Ruptor 24

BEAD MILL HOMOGENIZER

**ORDER NO. 19-040** 

# Compelling performance at a compelling price