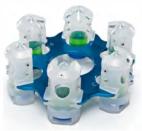

#### 30 mL Tube Carriage Kit ORDER NO. 19-345-035

- > 6 x 30 mL tubes
- Patent pending snap-in tube carriage for 30 mL samples. Kit includes tube carriage and lock ring.

#### 50 mL Tube Carriage Kit ORDER NO. 19-345-050

- > 3 x 50 mL tubes
- Patent pending snap-in tube carriage for 50 mL samples. Kit includes tube carriage and lock ring.

Processing Range: 25 μL to 50 mL Power Rating: 100-230 VAC/50-60 Hz Dimensions: 15" W x 17" D x 13" H