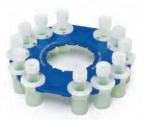

### 7 mL Tube Carriage Kit ORDER NO. 19-010-320

- > 12 x 7 mL tubes
- > Includes Bead Ruptor Finger Plate that holds the 7 mL tubes firmly in place during processing.